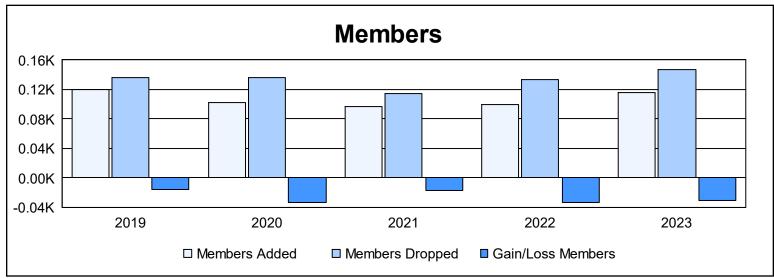

District 25 D As of June 2023 Cumulative

| Year      | New<br>Clubs | Dropped<br>Clubs | Gain/<br>Loss<br>Clubs | New<br>Members | Charter<br>Members | Reinstate<br>Members | Transfer<br>Members | Total<br>Member<br>Added | Total<br>Members<br>Dropped | Gain/<br>Loss<br>Members |
|-----------|--------------|------------------|------------------------|----------------|--------------------|----------------------|---------------------|--------------------------|-----------------------------|--------------------------|
| 2018-2019 | 0            | 2                | -2                     | 107            | 0                  | 8                    | 5                   | 120                      | 136                         | -16                      |
| 2019-2020 | 0            | 0                | 0                      | 90             | 0                  | 3                    | 9                   | 102                      | 136                         | -34                      |
| 2020-2021 | 0            | 2                | -2                     | 90             | 1                  | 2                    | 4                   | 97                       | 114                         | -17                      |
| 2021-2022 | 0            | 2                | -2                     | 96             | 0                  | 2                    | 2                   | 100                      | 134                         | -34                      |
| 2022-2023 | 0            | 3                | -3                     | 102            | 0                  | 8                    | 6                   | 116                      | 147                         | -31                      |
| Average   | 0            | 2                | -2                     | 97             | 0                  | 5                    | 5                   | 107                      | 133                         | -26                      |